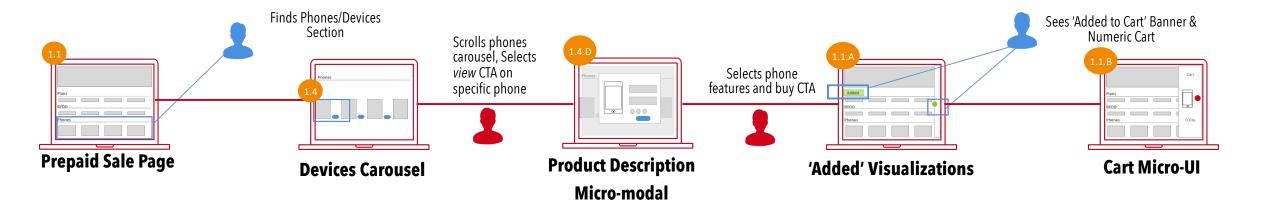

## 2.1 Phone Viewing and Selecting Flow

User story 2: As Type A customer, I can view phone details, select phone options with add to cart within context of shopping page.

#### 1.4.D Product Modals: Devices

**DESCRIPTION:** Micro Modal that displays product image, description, phone price and associated features to be selected before buying.

**PURPOSE:** To provide product information and features within context of Sales Page 1.1