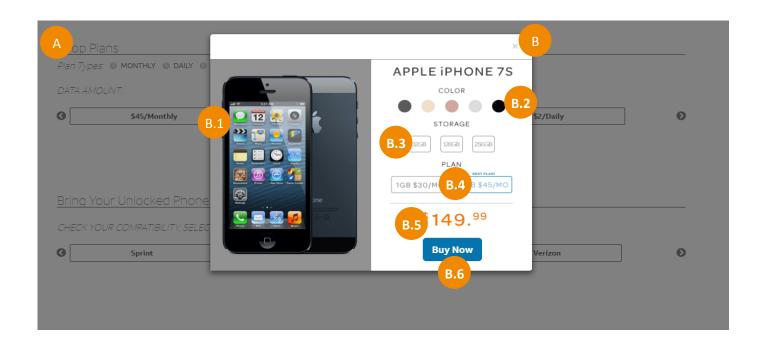

#### 1.4.D Product Modals: Devices

**DESCRIPTION:** Micro Modal that displays product image, description, phone price and associated features to be selected before buying.

**PURPOSE:** To provide product information and features within context of Sales Page 1.1

#### **ELEMENTS: 1.4.D Product Model**

|     | ТҮРЕ                | LABEL                  | CONTENT                                                     | DEFAULT                                 | BEHAVIOR                    | COMMENTS                    |
|-----|---------------------|------------------------|-------------------------------------------------------------|-----------------------------------------|-----------------------------|-----------------------------|
| Α   | Transparent Overlay | Model Page Background  | _                                                           | 65% Transparency<br>(Sandbox Ref: M-65) | Standard                    |                             |
| В   | Dynamic Modal       | Product Features Modal | Product Image, Name, Color,<br>Storage, Plan, Price Buy CTA |                                         | Close (X), Standard display | Includes Micro UI B.1 – B.6 |
| B.1 | Image Carousel      | Phone Image Carousel   | -                                                           | Front/Back Image                        | Standard                    |                             |
| B.2 | Radio Selection     | Color Option Radio     | -                                                           | Black Selection                         | Standard                    |                             |